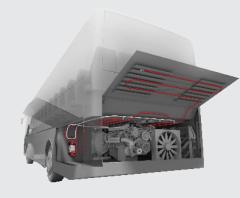

Typical applications include electrical enclosures or engine compartments of vehicles, machines or pleasure boats. The BlazeCut T Series system is conveniently supplied in a retail box along with the user manual, ties and warning labels.

# BlazeCut systems are:

- Fully independent and does not require external power or human intervention to work
- Designed to protect and control risks which results in the preservation of life and assets