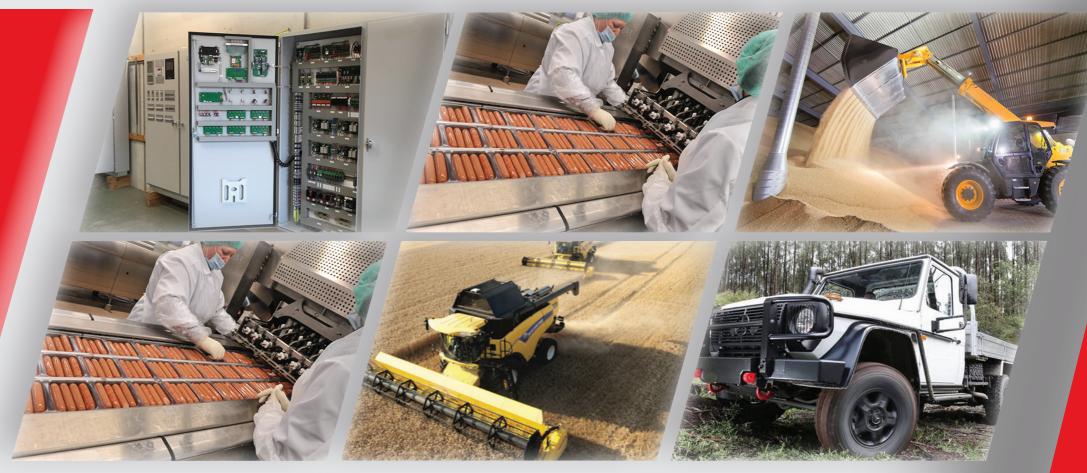

### Markets and Product Range

Fire is a risk on equipment and devices; to help control the risk and reduce the likelihood of fire, a BlazeCut system can be installed. A benefit of the system is that it can easily be adapted to your application. Offering 2 distinctly different system configurations; BlazeCut is a specifically designed solution to suppress fires. The BlazeCut system is adaptable to a wide range of applications with benefits to the customer

Typical applications include electrical enclosures or engine compartments of vehicles, machines or pleasure boats. The BlazeCut T Series system is conveniently supplied in a retail box along with the user manual, ties and warning labels.

### C Series

BlazeCut provides an automatic fire suppression systems through the use of the "C" Series. The systems are supplied with a choice of FK5-1-12 or HFC-227ea Gaseous clean agents, which are the best choice for protection of sensitive devices, as they leave no residue after extinguishing. Additionally, the agent is completely non-corrosive, electrically non-conductive and safe for people. For applications such as mobile equipment, manufacturing and kitchens, the systems are supplied with the either powder or foam agents. BlazeCut systems are manufactured in two versions: Direct or indirect Low Pressure System.