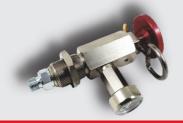

### C Series

BlazeCut provides an automatic fire suppression systems through the use of the "C" Series. The systems are supplied with a choice of FK5-1-12 or HFC-227ea Gaseous clean agents, which are the best choice for protection of sensitive devices, as they leave no residue after extinguishing. Additionally, the agent is completely non-corrosive, electrically non-conductive and safe for people. For applications such as mobile equipment, manufacturing and kitchens, the systems are supplied with the either powder or foam agents. BlazeCut systems are manufactured in two versions: Direct or indirect Low Pressure System.

- Higher volume system
- Tight and confined areas
- Increase configurations and designs