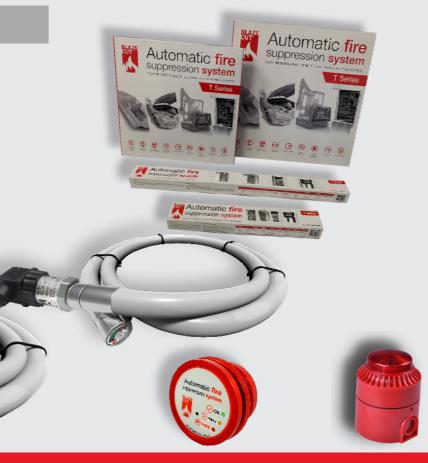

# T Series

The system consists of a heat sensitive tube made of special plastic which is closed by a stainless steel fitting on each end. The tube has both storage and detection function which means that the extinguishing agent is stored directly in the tube and no additional storage device like a cylinder is needed.

Typical applications include electrical enclosures or engine compartments of vehicles, machines or pleasure boats. The BlazeCut T Series system is conveniently supplied in a retail box along with the user manual, ties and warning labels.

- Small and flexible
- 10 year working life
- No Cylinder