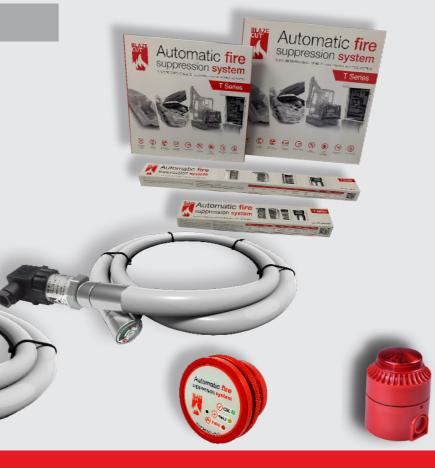

# T Series

The system consists of a heat sensitive tube made of special plastic which is closed by a stainless steel fitting on each end. The tube has both storage and detection function which means that the extinguishing agent is stored directly in the tube and no additional storage device like a cylinder is needed.

- Small and flexible
- 10 year working life
- No Cylinder