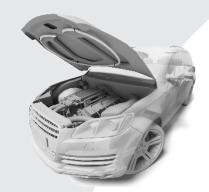

Typical applications include electrical enclosures or engine compartments of vehicles, machines or pleasure boats. The BlazeCut T Series system is conveniently supplied in a retail box along with the user manual, ties and warning labels.