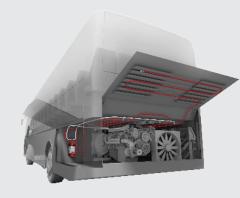

Typical applications include electrical enclosures or engine compartments of vehicles, machines or pleasure boats. The BlazeCut T Series system is conveniently supplied in a retail box along with the user manual, ties and warning labels.

# C Series

BlazeCut provides an automatic fire suppression systems through the use of the "C" Series. The systems are supplied with a choice of FK5-1-12 or HFC-227ea Gaseous clean agents, which are the best choice for protection of sensitive devices, as they leave no residue after extinguishing. Additionally, the agent is completely non-corrosive, electrically non-conductive and safe for people. For applications such as mobile equipment, manufacturing and kitchens, the systems are supplied with the either powder or foam agents. BlazeCut systems are manufactured in two versions: Direct or indirect Low Pressure System.