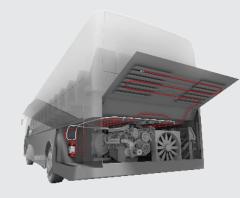

## C Series

BlazeCut provides an automatic fire suppression systems through the use of the "C" Series. The systems are supplied with a choice of FK5-1-12 or HFC-227ea Gaseous clean agents, which are the best choice for protection of sensitive devices, as they leave no residue after extinguishing. Additionally, the agent is completely non-corrosive, electrically non-conductive and safe for people. For applications such as mobile equipment, manufacturing and kitchens, the systems are supplied with the either powder or foam agents. BlazeCut systems are manufactured in two versions: Direct or indirect Low Pressure System.

- Higher volume system
- Tight and confined areas
- Increase configurations and designs