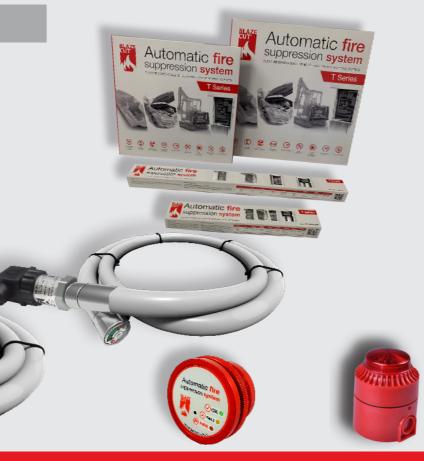

# T Series

The system consists of a heat sensitive tube made of special plastic which is closed by a stainless steel fitting on each end. The tube has both storage and detection function which means that the extinguishing agent is stored directly in the tube and no additional storage device like a cylinder is needed.

Typical applications include electrical enclosures or engine compartments of vehicles, machines or pleasure boats. The BlazeCut T Series system is conveniently supplied in a retail box along with the user manual, ties and warning labels.

- Small and flexible
- 10 year working life
- No Cylinder