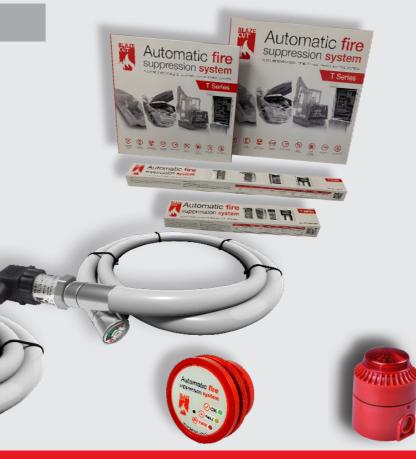

# T Series

The system consists of a heat sensitive tube made of special plastic which is closed by a stainless steel fitting on each end. The tube has both storage and detection function which means that the extinguishing agent is stored directly in the tube and no additional storage device like a cylinder is needed.

Typical applications include electrical enclosures or engine compartments of vehicles, machines or pleasure boats. The BlazeCut T Series system is conveniently supplied in a retail box along with the user manual, ties and warning labels.

- Small and flexible
- 10 year working life

No Cylinder