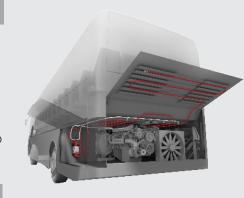

# T Series

The system consists of a heat sensitive tube made of special plastic which is closed by a stainless steel fitting on each end. The tube has both storage and detection function which means that the extinguishing agent is stored directly in the tube and no additional storage device like a cylinder is needed.

Typical applications include electrical enclosures or engine compartments of vehicles, machines or pleasure boats. The BlazeCut T Series system is conveniently supplied in a retail box along with the user manual, ties and warning labels.