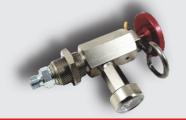

# C Series

BlazeCut provides an automatic fire suppression systems through the use of the "C" Series. The systems are supplied with a choice of FK5-1-12 or HFC-227ea Gaseous clean agents, which are the best choice for protection of sensitive devices, as they leave no residue after extinguishing. Additionally, the agent is completely non-corrosive, electrically non-conductive and safe for people. For applications such as mobile equipment, manufacturing and kitchens, the systems are supplied with the either powder or foam agents. BlazeCut systems are manufactured in two versions: Direct or indirect Low Pressure System.

- Higher volume system
- Tight and confined areas
- Increase configurations and designs