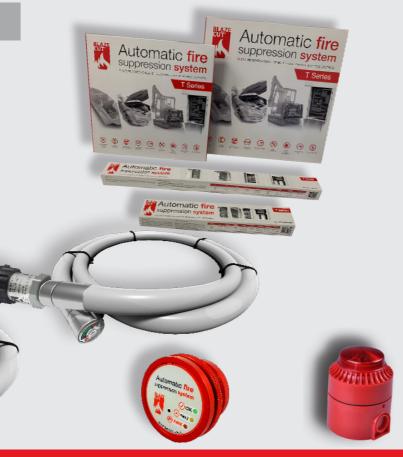

# T Series

The system consists of a heat sensitive tube made of special plastic which is closed by a stainless steel fitting on each end. The tube has both storage and detection function which means that the extinguishing agent is stored directly in the tube and no additional storage device like a cylinder is needed.

Typical applications include electrical enclosures or engine compartments of vehicles, machines or pleasure boats. The BlazeCut T Series system is conveniently supplied in a retail box along with the user manual, ties and warning labels.

- Small and flexible
- 10 year working life

No Cylinder