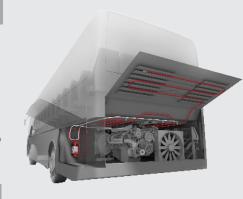

# T Series

The system consists of a heat sensitive tube made of special plastic which is closed by a stainless steel fitting on each end. The tube has both storage and detection function which means that the extinguishing agent is stored directly in the tube and no additional storage device like a cylinder is needed.

Typical applications include electrical enclosures or engine compartments of vehicles, machines or pleasure boats. The BlazeCut T Series system is conveniently supplied in a retail box along with the user manual, ties and warning labels.