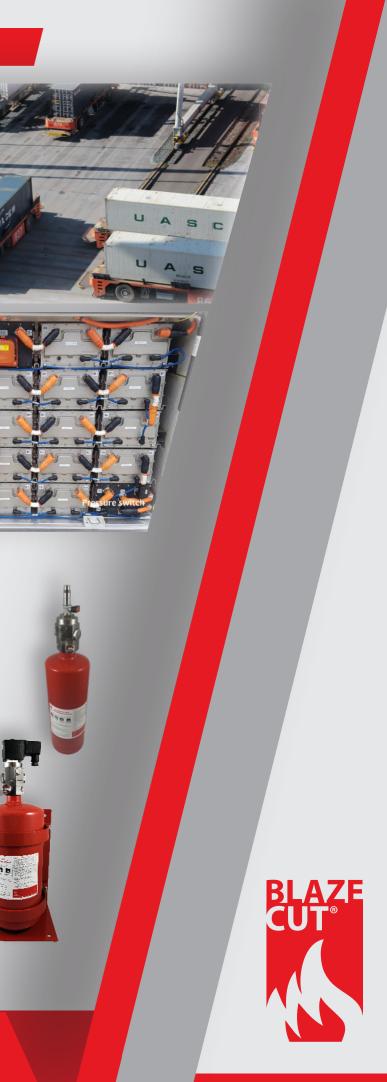

# C Series

BlazeCut provides an automatic fire suppression systems through the use of the "C" Series. The systems are supplied with a choice of FK5-1-12 or HFC-227ea Gaseous clean agents, which are the best choice for protection of sensitive devices, as they leave no residue after extinguishing. Additionally, the agent is completely non-corrosive, electrically non-conductive and safe for people. For applications such as mobile equipment, manufacturing and kitchens, the systems are supplied with the either powder or foam agents. BlazeCut systems are manufactured in two versions: Direct or indirect Low Pressure System.

- Higher volume system
- Tight and confined areas
- Increase configurations and designs

BlazeCut systems are:

- Fully independent and does not require external power or human intervention to work
- Designed to protect and control risks which results in the preservation of life and assets