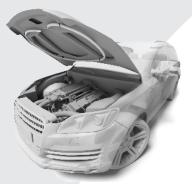

Typical applications include electrical enclosures or engine compartments of vehicles, machines or pleasure boats. The BlazeCut T Series system is conveniently supplied in a retail box along with the user manual, ties and warning labels.