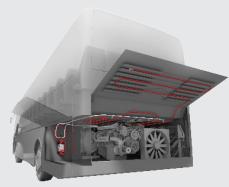

Typical applications include electrical enclosures or engine compartments of vehicles, machines or pleasure boats. The BlazeCut T Series system is conveniently supplied in a retail box along with the user manual, ties and warning labels.