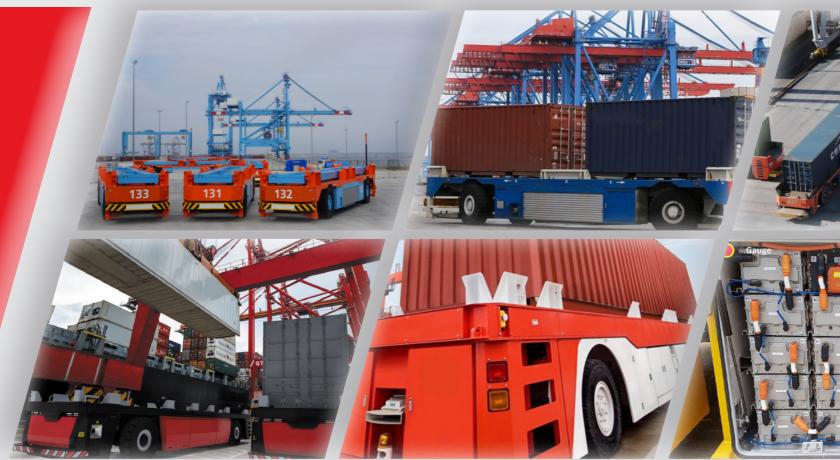

# Automatic fire suppression system

Ports

BlazeCut.com

Typical applications include electrical enclosures or engine compartments of vehicles, machines or pleasure boats. The BlazeCut T Series system is conveniently supplied in a retail box along with the user manual, ties and warning labels.

# C Series

BlazeCut provides an automatic fire suppression systems through the use of the "C" Series. The systems are supplied with a choice of FK5-1-12 or HFC-227ea Gaseous clean agents, which are the best choice for protection of sensitive devices, as they leave no residue after extinguishing. Additionally, the agent is completely non-corrosive, electrically non-conductive and safe for people. For applications such as mobile equipment, manufacturing and kitchens, the systems are supplied with the either powder or foam agents. BlazeCut systems are manufactured in two versions: Direct or indirect Low Pressure System.