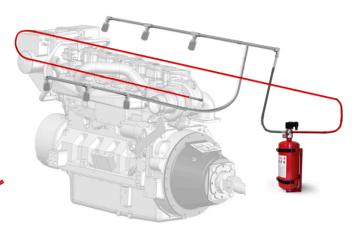

## BlazeCut C Series system (ILP)

- Indirect low pressure system
- BlazeTube or BlazeWire Detection
- Powder, gaseous clean agent or foam agent
- Automatic detection
- Manual actuator at driver panel
- Monitored system for faults
- Designed for each application
- Suitable for enclosed engine compartments
- 2 years warranty