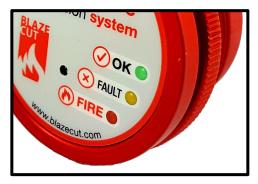

## Alarm Panel

- OK status.
- FAULT monitoring
- FIRE alarm,
- 9 36 V DC,
- 50mm diameter
- IP65, CE, EMC tested.
- Manual activation button
- 85 dB sounder for fault and alarm