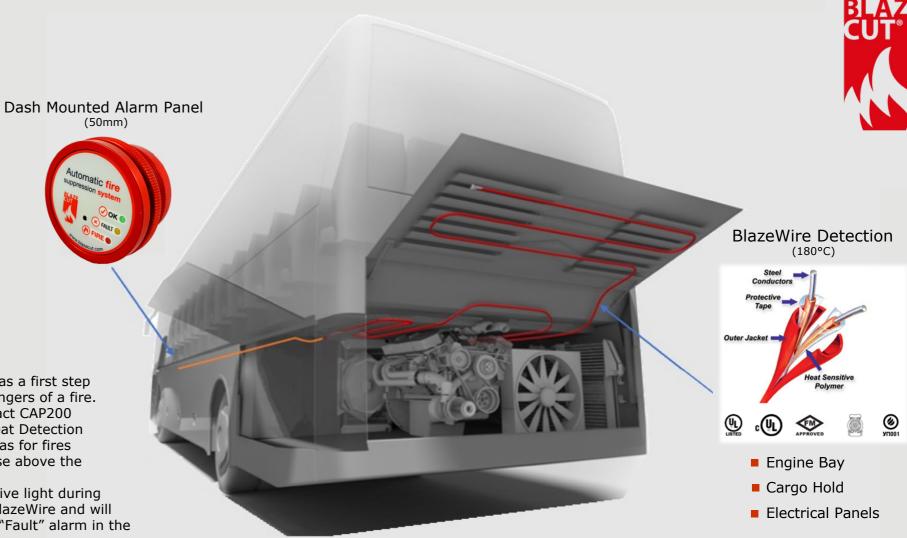

## BlazeCut Fire Detection

Bus Fire Warning System

- Fast Acting
- Non Intrusive
- Very Affordable
- Easy Installation
- Low Maintenance
- System Fault Monitoring

The BlazeCut Bus Fire Warning can be used as a first step safety solution to warn the driver and passengers of a fire. As a warning only system, it uses our compact CAP200 50mm Alarm Panel with BlazeWire Linear Heat Detection To monitor the engine bay and electrical areas for fires Or any faults where the temperature may rise above the acceptable levels.

The CAP200 alarm panel signals an "OK" active light during operation and constantly monitors the the BlazeWire and will alert the driver with an audible and visual a "Fault" alarm in the event of any issues with the system.

In the Event of a "Fire" a visual and 85dB Sounder alarm will be activated.

"First step safety solution to keeping your driver and passengers Safe"